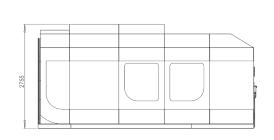

| Workstation dimmensions                  | 750 x 25000 mm          |
|------------------------------------------|-------------------------|
| Capacity                                 | 1000 kg                 |
| Maximum current for power source         | 63A                     |
| Maximum current for controller and robot | 16A                     |
| Feeding                                  | 220V até 460V Trifásico |
| Dimmensions                              | 4200 x 6800 x 2800 mm   |
| Weight                                   | 4000 kg                 |
| Power                                    | 26 kVA                  |
| Pressure                                 | 6 BAR                   |
| Flow by opening and closing<br>the door  | 8,8 L/s                 |
| Size in m²                               | 28,5m²                  |

#### Measurements

Front

Side