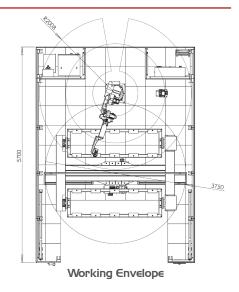

| Workstation dimmensions                  | 750 x 25000 mm          |
|------------------------------------------|-------------------------|
| Capacity                                 | 1000 kg                 |
| Maximum current for power source         | 63A                     |
| Maximum current for controller and robot | 16A                     |
| Feeding                                  | 220V até 460V Trifásico |
| Dimmensions                              | 4200 x 6800 x 2800 mm   |
| Weight                                   | 4000 kg                 |
| Power                                    | 26 kVA                  |
| Pressure                                 | 6 BAR                   |
| Flow by opening and closing<br>the door  | 8,8 L/s                 |
| Size in m²                               | 28,5m²                  |