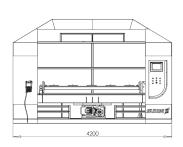

| Workstation dimmensions                  | 750 x 25000 mm          |
|------------------------------------------|-------------------------|
| Capacity                                 | 1000 kg                 |
| Maximum current for power source         | 63A                     |
| Maximum current for controller and robot | 16A                     |
| Feeding                                  | 220V até 460V Trifásico |
| Dimmensions                              | 4200 x 6800 x 2800 mm   |
| Weight                                   | 4000 kg                 |
| Power                                    | 26 kVA                  |
| Pressure                                 | 6 BAR                   |
| Flow by opening and closing<br>the door  | 8,8 L/s                 |
| Size in m²                               | 28,5m²                  |

#### Measurements

Front

Side