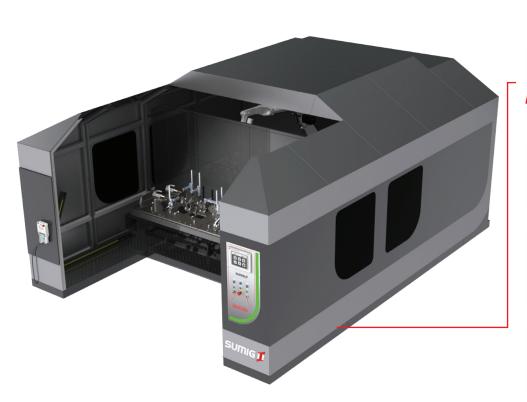

Allows use with fume extraction system

Intelligent system with weld arc monitoring

The **Ultimate RL-25** Cell has NEURON-S, the SUMIG Intelligent Interface with two workstations, using robot and source from the same manufacturer for perfect welding communication and synchronism.

The cell has been developed to have optimized work area with fast toolings exchange system and ready to use with fume extraction systems and centralized cleaning unit.

### Included in package:

The RL-25 model also has the intelligent system and provides resources for welding arc monitoring and quick process fault management with user alert on preventive maintenance.

The built-in Logic Controller with safety functions is certified by TUV and security sensors for robot and power port and safety.